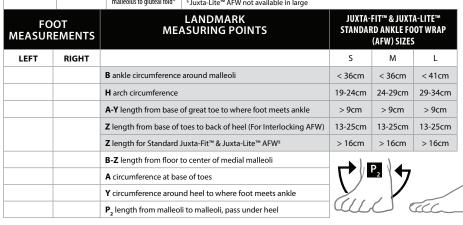

| MEDICAL INC.                                         | '     |                                                                                |                                                                                                                                       |                     |                                                                                                                   |                     |                                                                                                | ('1                                            | RCA                                                           |                |  |
|------------------------------------------------------|-------|--------------------------------------------------------------------------------|---------------------------------------------------------------------------------------------------------------------------------------|---------------------|-------------------------------------------------------------------------------------------------------------------|---------------------|------------------------------------------------------------------------------------------------|------------------------------------------------|---------------------------------------------------------------|----------------|--|
| Patient Last Name:  Fitter Last Name:  Fitter Title: |       |                                                                                |                                                                                                                                       | Patient First Name: |                                                                                                                   |                     |                                                                                                | CITOSID                                        |                                                               |                |  |
|                                                      |       |                                                                                |                                                                                                                                       | _ Fitter Fi         | Fitter First Name: Making Compression Easier.                                                                     |                     |                                                                                                |                                                |                                                               |                |  |
|                                                      |       |                                                                                |                                                                                                                                       |                     |                                                                                                                   |                     | STOM LEGGING                                                                                   |                                                |                                                               |                |  |
|                                                      |       |                                                                                |                                                                                                                                       | – (example          | (example: 17 O 17 17A)                                                                                            |                     |                                                                                                |                                                |                                                               |                |  |
| Date:                                                |       |                                                                                |                                                                                                                                       | _                   |                                                                                                                   |                     | SIZI                                                                                           | NG                                             | CHA                                                           | KI             |  |
|                                                      |       | LANDMARK                                                                       | 1. This chart r                                                                                                                       | nust be submit      | ted with a complete                                                                                               | ed Custom Ga        | rment Order Forn                                                                               | ١.                                             |                                                               |                |  |
| CIRCUMFERENCE MEASURING 2 Pocord all mo              |       |                                                                                |                                                                                                                                       |                     | easurements in centimeters. <b>Take circumference measurements starting at the malleolus and every 5cm above.</b> |                     |                                                                                                |                                                |                                                               |                |  |
|                                                      |       |                                                                                | eggings end ci                                                                                                                        | rcumference measur  | ements at kne                                                                                                     | e crease. All other | <b>garments</b> cont                                                                           | tinue taking circ                              | umference                                                     |                |  |
| LEFT                                                 | RIGHT |                                                                                | measurements up the leg, including the patella, to the groin ( <b>required for proper knee-and-above positioning and placement</b> ). |                     |                                                                                                                   |                     |                                                                                                |                                                |                                                               |                |  |
|                                                      |       | <b>E</b> circumference at                                                      | 3. Complete le                                                                                                                        | ength and foot r    | measurements. Provi                                                                                               | de contour an       | d linear lengths wh                                                                            | en measuring                                   | an uncommon l                                                 | imb shape.     |  |
|                                                      |       | center of patella*                                                             | 4. Take measurements in shaded areas for standard sized leggings and ankle-foot wraps. NOTE: 1in = 2.54cm                             |                     |                                                                                                                   |                     |                                                                                                |                                                |                                                               |                |  |
|                                                      |       | <b>B</b> ankle circumference                                                   | JUX IT™ STANDARD LEGGING SIZES                                                                                                        |                     |                                                                                                                   |                     |                                                                                                |                                                |                                                               |                |  |
|                                                      |       | around malleoli                                                                | Small                                                                                                                                 | Medium              | Medium Full Calf                                                                                                  | Large               | Large Full Calf                                                                                | XL                                             | XL Full Calf                                                  | XXL            |  |
|                                                      |       | 5cm                                                                            | 15-23cm                                                                                                                               | 20-28cm             | 20-28cm                                                                                                           | 25-33cm             | 25-33cm                                                                                        | 30-38cm                                        | 30-38cm                                                       | 33-41cm        |  |
|                                                      |       | 10cm                                                                           |                                                                                                                                       |                     |                                                                                                                   |                     |                                                                                                |                                                |                                                               |                |  |
|                                                      |       | 15cm                                                                           | 20-28cm                                                                                                                               | 25-33cm             | 33-40cm                                                                                                           | 30-38cm             | 38-46cm                                                                                        | 33-41cm                                        | 41-51cm                                                       | 43-53cm        |  |
|                                                      |       | 20cm                                                                           |                                                                                                                                       |                     |                                                                                                                   |                     |                                                                                                |                                                |                                                               | 1              |  |
|                                                      |       | 25cm                                                                           | 30-38cm                                                                                                                               | 36-43cm             | 43-50cm                                                                                                           | 41-48cm             | 48-56cm                                                                                        | 41-51cm                                        | 51-61cm                                                       | 53-64cm        |  |
|                                                      |       | 30cm                                                                           |                                                                                                                                       |                     |                                                                                                                   |                     |                                                                                                | PRODUCT                                        | SELECTIO                                                      | N              |  |
|                                                      |       | 35cm                                                                           |                                                                                                                                       | $\rightarrow$       | <b>→</b> \                                                                                                        |                     | 28cm Juxta-Fit™ Premium Standard Lower Legging (Short) <sup>§</sup>                            |                                                |                                                               |                |  |
|                                                      |       | 40cm                                                                           |                                                                                                                                       | \                   |                                                                                                                   |                     | ☐ 36cm Juxta-Fit™ Premium Standard Lower Legging (Long) §                                      |                                                |                                                               |                |  |
|                                                      |       | 45cm                                                                           |                                                                                                                                       |                     |                                                                                                                   | I +                 | <ul><li>Juxta-Fit™ Custo</li><li>Juxta-Fit™ Custo</li></ul>                                    |                                                |                                                               |                |  |
|                                                      |       | 50cm                                                                           |                                                                                                                                       |                     |                                                                                                                   |                     |                                                                                                | om Upper Leggi                                 | •                                                             |                |  |
|                                                      |       | 55cm                                                                           |                                                                                                                                       |                     | \                                                                                                                 |                     | Juxta-Fit™ Custo                                                                               |                                                |                                                               |                |  |
|                                                      |       | 60cm                                                                           |                                                                                                                                       |                     | $K \times I \setminus I$                                                                                          |                     | Juxta-Fit™ Custo                                                                               | om Upper Leggi                                 | ng w/Knee                                                     |                |  |
|                                                      |       | 65cm                                                                           |                                                                                                                                       |                     | N(1/2)                                                                                                            |                     | <b>-</b>                                                                                       |                                                | se choose CoverU                                              | o color below) |  |
|                                                      |       | 70cm                                                                           | D 1/*                                                                                                                                 |                     |                                                                                                                   |                     | BLACK BEIGE                                                                                    |                                                |                                                               |                |  |
|                                                      |       | 75cm                                                                           | B-K*                                                                                                                                  |                     | / / B-G*                                                                                                          |                     | Classic Flex™ Custom Lower Legging     Graduate™ Whole Leg (please choose CoverUp color below) |                                                |                                                               |                |  |
|                                                      |       | 80cm                                                                           | _                                                                                                                                     | ) / (               |                                                                                                                   |                     | □ BLACK □ BEIGE                                                                                |                                                |                                                               |                |  |
|                                                      |       | 85cm                                                                           |                                                                                                                                       | -*                  | ( ) )                                                                                                             |                     | Graduate™ BK                                                                                   |                                                |                                                               |                |  |
| LENGTH MEASUREMENTS B-E                              |       |                                                                                |                                                                                                                                       | -E \ \              | B-D Graduate™ Boot Only                                                                                           |                     |                                                                                                |                                                |                                                               |                |  |
| LEFT                                                 | RIGHT |                                                                                |                                                                                                                                       | \                   |                                                                                                                   | -                   |                                                                                                |                                                |                                                               |                |  |
|                                                      |       | B-D medial length                                                              | <36cm Short                                                                                                                           |                     | \   \                                                                                                             |                     |                                                                                                | GRADUATE™ COI                                  | LOR OPTIONS                                                   |                |  |
|                                                      |       | from prominent point of malleolus to knee crease                               | >36cm Long                                                                                                                            |                     | \ ( ) .                                                                                                           |                     | Exterior D BI                                                                                  | ACK 🗖 BEIG                                     | GE 🗖 RED 🖸                                                    | TUROUOISE      |  |
|                                                      |       | B-E lateral length                                                             |                                                                                                                                       | $\rightarrow$       | ) \\\ <b>←</b>                                                                                                    |                     | Foam Liner Interior                                                                            | ACK D BLIC                                     |                                                               | TONQUUISE      |  |
|                                                      |       | from prominent point<br>of malleolus to center of<br>patella*                  | of malleolus to center of patella*                                                                                                    |                     | ( (()                                                                                                             |                     |                                                                                                | SELECT FO                                      | OOT OPTION <sup>‡</sup>                                       | TURQUOISE      |  |
|                                                      |       | <b>B-G</b> medial length from prominent point of                               |                                                                                                                                       |                     | IALLEOLUS, NOT FRO                                                                                                |                     | ☐ Comfort Accesso                                                                              | •                                              |                                                               |                |  |
|                                                      |       | malleolus to groin, far<br>enough below pubic area<br>so that garment will not | and end. It Snelves, Folds, or Trouble Areas, are Present, Please Draw                                                                |                     |                                                                                                                   |                     |                                                                                                |                                                | sion Anklet™ Standard<br>ence 36cm; max B circumference 27cm) |                |  |
|                                                      |       | cause discomfort*                                                              | *Required for ALL                                                                                                                     |                     | , <b>,</b>                                                                                                        |                     | Comfort Compre                                                                                 | ssion Anklet™ Larg                             | je                                                            |                |  |
|                                                      |       | <b>B-K</b> lateral length from prominent point of                              |                                                                                                                                       |                     | Ankle-Foot Wrap™ included by default                                                                              |                     | Comfort PAC Ran                                                                                | ence 41cm; max B circumference 50cm)           |                                                               |                |  |
|                                                      |       | malleolus to gluteal fold*                                                     | <sup>5</sup> Comfort Compression<br><sup>5</sup> Juxta-Lite™ AFW not av                                                               |                     | у аеташт                                                                                                          |                     | (max H circumference 36cm; max B circumference 27cm)                                           |                                                |                                                               |                |  |
| FOOT                                                 |       |                                                                                | LANDMARK                                                                                                                              |                     | JUXTA-FIT™ & JUXT                                                                                                 |                     |                                                                                                |                                                | Compression) Large circumference 50cr                         |                |  |
| MEASUR                                               |       | ME                                                                             | ASURING POINT                                                                                                                         | 5                   | STANDARD ANKLE FOOT WRAP (AFW) SIZES                                                                              |                     |                                                                                                | ☐ Comfort EZ Single-Band Ankle-Foot Wrap™ (3") |                                                               |                |  |
|                                                      |       |                                                                                |                                                                                                                                       |                     |                                                                                                                   |                     | ☐ Comfort EZ Sing                                                                              | le-Band Ankle-Fo                               | oot Wrap™ (4")                                                |                |  |