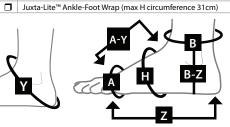

| MEDICAL INC.                                         | '     |                                                                                |                                                                                                                                       |                     |                                                                                                                   |                     |                                                                                                | ('1                                            | RCA                                                           |                |  |
|------------------------------------------------------|-------|--------------------------------------------------------------------------------|---------------------------------------------------------------------------------------------------------------------------------------|---------------------|-------------------------------------------------------------------------------------------------------------------|---------------------|------------------------------------------------------------------------------------------------|------------------------------------------------|---------------------------------------------------------------|----------------|--|
| Patient Last Name:  Fitter Last Name:  Fitter Title: |       |                                                                                |                                                                                                                                       | Patient First Name: |                                                                                                                   |                     |                                                                                                | CITOSID                                        |                                                               |                |  |
|                                                      |       |                                                                                |                                                                                                                                       | _ Fitter Fi         | Fitter First Name: Making Compression Easier.                                                                     |                     |                                                                                                |                                                |                                                               |                |  |
|                                                      |       |                                                                                |                                                                                                                                       |                     |                                                                                                                   |                     | STOM LEGGING                                                                                   |                                                |                                                               |                |  |
|                                                      |       |                                                                                |                                                                                                                                       | – (example          | (example: 17 O 17 17A)                                                                                            |                     |                                                                                                |                                                |                                                               |                |  |
| Date:                                                |       |                                                                                |                                                                                                                                       | _                   |                                                                                                                   |                     | SIZI                                                                                           | NG                                             | CHA                                                           | KI             |  |
|                                                      |       | LANDMARK                                                                       | 1. This chart r                                                                                                                       | nust be submit      | ted with a complete                                                                                               | ed Custom Ga        | rment Order Forn                                                                               | ١.                                             |                                                               |                |  |
| CIRCUMFERENCE MEASURING 2 Pocord all mo              |       |                                                                                |                                                                                                                                       |                     | easurements in centimeters. <b>Take circumference measurements starting at the malleolus and every 5cm above.</b> |                     |                                                                                                |                                                |                                                               |                |  |
|                                                      |       |                                                                                | eggings end ci                                                                                                                        | rcumference measur  | ements at kne                                                                                                     | e crease. All other | <b>garments</b> cont                                                                           | tinue taking circ                              | umference                                                     |                |  |
| LEFT                                                 | RIGHT |                                                                                | measurements up the leg, including the patella, to the groin ( <b>required for proper knee-and-above positioning and placement</b> ). |                     |                                                                                                                   |                     |                                                                                                |                                                |                                                               |                |  |
|                                                      |       | <b>E</b> circumference at                                                      | 3. Complete le                                                                                                                        | ength and foot r    | measurements. Provi                                                                                               | de contour an       | d linear lengths wh                                                                            | en measuring                                   | an uncommon l                                                 | imb shape.     |  |
|                                                      |       | center of patella*                                                             | 4. Take measurements in shaded areas for standard sized leggings and ankle-foot wraps. NOTE: 1in = 2.54cm                             |                     |                                                                                                                   |                     |                                                                                                |                                                |                                                               |                |  |
|                                                      |       | <b>B</b> ankle circumference                                                   | JUX IT™ STANDARD LEGGING SIZES                                                                                                        |                     |                                                                                                                   |                     |                                                                                                |                                                |                                                               |                |  |
|                                                      |       | around malleoli                                                                | Small                                                                                                                                 | Medium              | Medium Full Calf                                                                                                  | Large               | Large Full Calf                                                                                | XL                                             | XL Full Calf                                                  | XXL            |  |
|                                                      |       | 5cm                                                                            | 15-23cm                                                                                                                               | 20-28cm             | 20-28cm                                                                                                           | 25-33cm             | 25-33cm                                                                                        | 30-38cm                                        | 30-38cm                                                       | 33-41cm        |  |
|                                                      |       | 10cm                                                                           |                                                                                                                                       |                     |                                                                                                                   |                     |                                                                                                |                                                |                                                               |                |  |
|                                                      |       | 15cm                                                                           | 20-28cm                                                                                                                               | 25-33cm             | 33-40cm                                                                                                           | 30-38cm             | 38-46cm                                                                                        | 33-41cm                                        | 41-51cm                                                       | 43-53cm        |  |
|                                                      |       | 20cm                                                                           |                                                                                                                                       |                     |                                                                                                                   |                     |                                                                                                |                                                |                                                               | 1              |  |
|                                                      |       | 25cm                                                                           | 30-38cm                                                                                                                               | 36-43cm             | 43-50cm                                                                                                           | 41-48cm             | 48-56cm                                                                                        | 41-51cm                                        | 51-61cm                                                       | 53-64cm        |  |
|                                                      |       | 30cm                                                                           |                                                                                                                                       |                     |                                                                                                                   |                     |                                                                                                | PRODUCT                                        | SELECTIO                                                      | N              |  |
|                                                      |       | 35cm                                                                           |                                                                                                                                       | $\rightarrow$       | <b>→</b> \                                                                                                        |                     | 28cm Juxta-Fit™ Premium Standard Lower Legging (Short) <sup>§</sup>                            |                                                |                                                               |                |  |
|                                                      |       | 40cm                                                                           |                                                                                                                                       | \                   |                                                                                                                   |                     | ☐ 36cm Juxta-Fit™ Premium Standard Lower Legging (Long) §                                      |                                                |                                                               |                |  |
|                                                      |       | 45cm                                                                           |                                                                                                                                       |                     |                                                                                                                   | I +                 | <ul><li>Juxta-Fit™ Custo</li><li>Juxta-Fit™ Custo</li></ul>                                    |                                                |                                                               |                |  |
|                                                      |       | 50cm                                                                           |                                                                                                                                       |                     |                                                                                                                   |                     |                                                                                                | om Upper Leggi                                 | •                                                             |                |  |
|                                                      |       | 55cm                                                                           |                                                                                                                                       |                     | \                                                                                                                 |                     | Juxta-Fit™ Custo                                                                               |                                                |                                                               |                |  |
|                                                      |       | 60cm                                                                           |                                                                                                                                       |                     | $K \times I \setminus I$                                                                                          |                     | Juxta-Fit™ Custo                                                                               | om Upper Leggi                                 | ng w/Knee                                                     |                |  |
|                                                      |       | 65cm                                                                           |                                                                                                                                       |                     | N(1/2)                                                                                                            |                     | <b>-</b>                                                                                       |                                                | se choose CoverU                                              | o color below) |  |
|                                                      |       | 70cm                                                                           | D 1/*                                                                                                                                 |                     |                                                                                                                   |                     | BLACK BEIGE                                                                                    |                                                |                                                               |                |  |
|                                                      |       | 75cm                                                                           | B-K*                                                                                                                                  |                     | / / B-G*                                                                                                          |                     | Classic Flex™ Custom Lower Legging     Graduate™ Whole Leg (please choose CoverUp color below) |                                                |                                                               |                |  |
|                                                      |       | 80cm                                                                           | _                                                                                                                                     | ) / (               |                                                                                                                   |                     | □ BLACK □ BEIGE                                                                                |                                                |                                                               |                |  |
|                                                      |       | 85cm                                                                           |                                                                                                                                       | -*                  | ( ) )                                                                                                             |                     | Graduate™ BK                                                                                   |                                                |                                                               |                |  |
| LENGTH MEASUREMENTS B-E                              |       |                                                                                |                                                                                                                                       | -E \ \              | B-D Graduate™ Boot Only                                                                                           |                     |                                                                                                |                                                |                                                               |                |  |
| LEFT                                                 | RIGHT |                                                                                |                                                                                                                                       | \                   |                                                                                                                   | -                   |                                                                                                |                                                |                                                               |                |  |
|                                                      |       | B-D medial length                                                              | <36cm Short                                                                                                                           |                     | \   \                                                                                                             |                     |                                                                                                | GRADUATE™ COI                                  | LOR OPTIONS                                                   |                |  |
|                                                      |       | from prominent point of malleolus to knee crease                               | >36cm Long                                                                                                                            |                     | \ ( ) .                                                                                                           |                     | Exterior D BI                                                                                  | ACK 🗖 BEIG                                     | GE 🗖 RED 🖸                                                    | TUROUOISE      |  |
|                                                      |       | B-E lateral length                                                             |                                                                                                                                       | $\rightarrow$       | ) \\\ <b>←</b>                                                                                                    |                     | Foam Liner Interior                                                                            | ACK D BLIC                                     |                                                               | TONQUUISE      |  |
|                                                      |       | from prominent point<br>of malleolus to center of<br>patella*                  | of malleolus to center of patella*                                                                                                    |                     | ( (()                                                                                                             |                     |                                                                                                | SELECT FO                                      | OOT OPTION <sup>‡</sup>                                       | TURQUOISE      |  |
|                                                      |       | <b>B-G</b> medial length from prominent point of                               |                                                                                                                                       |                     | IALLEOLUS, NOT FRO                                                                                                |                     | ☐ Comfort Accesso                                                                              | •                                              |                                                               |                |  |
|                                                      |       | malleolus to groin, far<br>enough below pubic area<br>so that garment will not | and end. It Snelves, Folds, or Trouble Areas, are Present, Please Draw                                                                |                     |                                                                                                                   |                     |                                                                                                |                                                | sion Anklet™ Standard<br>ence 36cm; max B circumference 27cm) |                |  |
|                                                      |       | cause discomfort*                                                              | *Required for ALL                                                                                                                     |                     | , <b>,</b>                                                                                                        |                     | Comfort Compre                                                                                 | ssion Anklet™ Larg                             | je                                                            |                |  |
|                                                      |       | <b>B-K</b> lateral length from prominent point of                              |                                                                                                                                       |                     | Ankle-Foot Wrap™ included by default                                                                              |                     | Comfort PAC Ran                                                                                | ence 41cm; max B circumference 50cm)           |                                                               |                |  |
|                                                      |       | malleolus to gluteal fold*                                                     | <sup>5</sup> Comfort Compression<br><sup>5</sup> Juxta-Lite™ AFW not av                                                               |                     | у аеташт                                                                                                          |                     | (max H circumference 36cm; max B circumference 27cm)                                           |                                                |                                                               |                |  |
| FOOT                                                 |       |                                                                                | LANDMARK                                                                                                                              |                     | JUXTA-FIT™ & JUXT                                                                                                 |                     |                                                                                                |                                                | Compression) Large circumference 50cr                         |                |  |
| MEASUR                                               |       | ME                                                                             | ASURING POINT                                                                                                                         | 5                   | STANDARD ANKLE FOOT WRAP (AFW) SIZES                                                                              |                     |                                                                                                | ☐ Comfort EZ Single-Band Ankle-Foot Wrap™ (3") |                                                               |                |  |
|                                                      |       |                                                                                |                                                                                                                                       |                     |                                                                                                                   |                     | ☐ Comfort EZ Sing                                                                              | le-Band Ankle-Fo                               | oot Wrap™ (4")                                                |                |  |

☐ Standard Juxta-Fit<sup>™</sup> Ankle-Foot Wrap (max H circumference 34cm)

Custom Juxta-Fit™ Ankle-Foot Wrap

ATTACHED □ SEPARATE

Standard Juxta-Fit™ Interlocking Ankle-Foot Wrap (max H circ. 34cm)

CA-CSL-083112-01